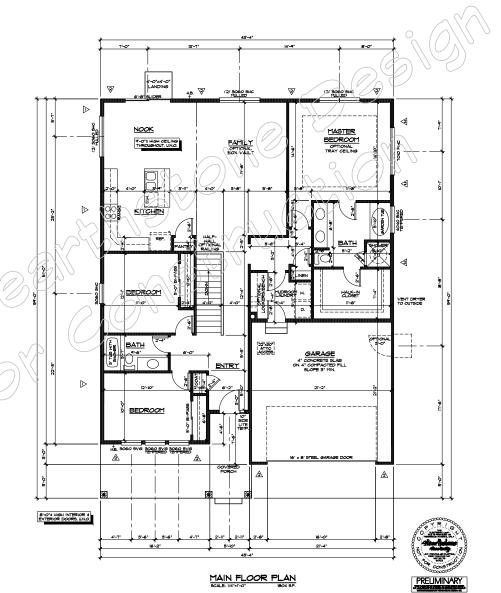

## MAIN FLOOR GENERAL NOTES:

- ALL DIRENDES ARE TO ROLLED FRANKS. INTERIOR STUDIALLS ARE SHOWN AS 4" UNLESS NOTED OTHERWISE. EXTREME STUDIALLS ARE SHOWN AS 5" UNLESS NOTED OTHERWISE. EXTREME STUDIALLS ARE SHOWN AS 5" UNLESS NOTED OTHERWISE. 2 COOK FROM BARAGE TO HOUSE TO BE 20 HIM. LABELED, SELF-ALCISMS, FIRST-RATED DOOR, WHICH HAY NOT O'PEN KITCH AS LETTER ROCK.
- THE LACLOSING INTER-BATTED DOOR, PAILOR LAY NOT OFFIN
  THIS A SEEMING PROOF.

  AND THE PROOF PROOF PROOF PROOF THE RESIDENCE
  AND THE ATTIC AREA BY NOT LEED THAN 12" (12 Time)
  AND THE ATTIC AREA BY NOT LEED THAN 12" (12 Time)
  AND THE ATTIC AREA BY NOT LEED THAN 12" (12 Time)
  AND THE ATTIC AREA BY NOT LEED THAN 18"

  ALL HARITABLE ROOTS ABOVE BY NOT LEED THAN 18"

  (15 min) THEN YOU OFFILE! BOARD PROFITSING 6 6 10 TIME
  BELLIN LEED THAN 18"

  ALL HARITABLE NOT THAN 18 THE PAIN THAN 18"

  AND THE ATTIC AREA

  FROM THE

- 5. BIOM COPPACTION AT ALL BACKFILLED ARRISO.
  6. FASTISHERS FOR PRESSURE PRESSURE AND PROPERTY ATTERNATOR PROPERTY AND PROP

SUARDICAL TO BE 96" HIGH (MIN) AND SHALL HAVE INTERCEDIATE RAILS SUCH THAT A SPHERE 4" IN DIAPETER CANNOT PASS THROUGH HANDRAILS ARE RECUIRED ON ALL STARRAYS WITH 2 OR FIONE RIGHE